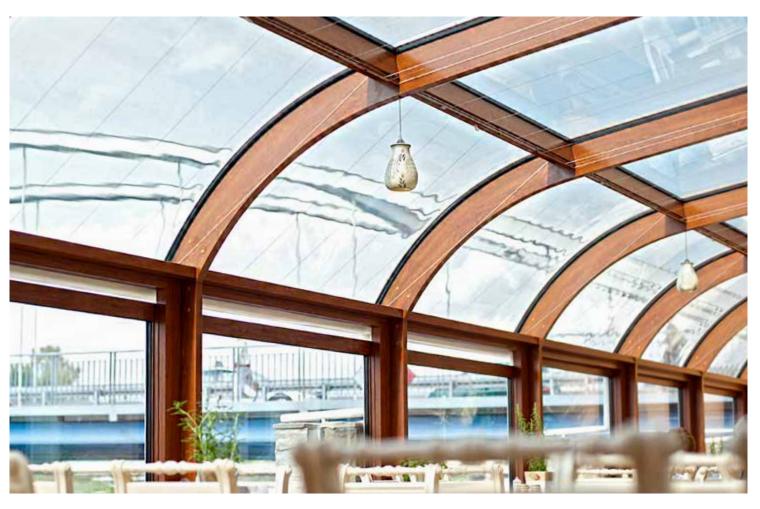

## Table of contents

| Windows, blinds, shutters | 4   |
|---------------------------|-----|
| Single-family houses      | 6   |
| Multi-family houses       | 16  |
| Solutions for businesses  | 20  |
| External doors            | 38  |
| Single-family houses      | 40  |
| Multi-family houses       | 46  |
| Solutions for businesses  | 50  |
| Internal doors            | 58  |
| Garage doors              | 62  |
| Winter gardens            | 72  |
| Terrace systems           | 84  |
| Pergolas                  | 98  |
| Partition walls           | 102 |