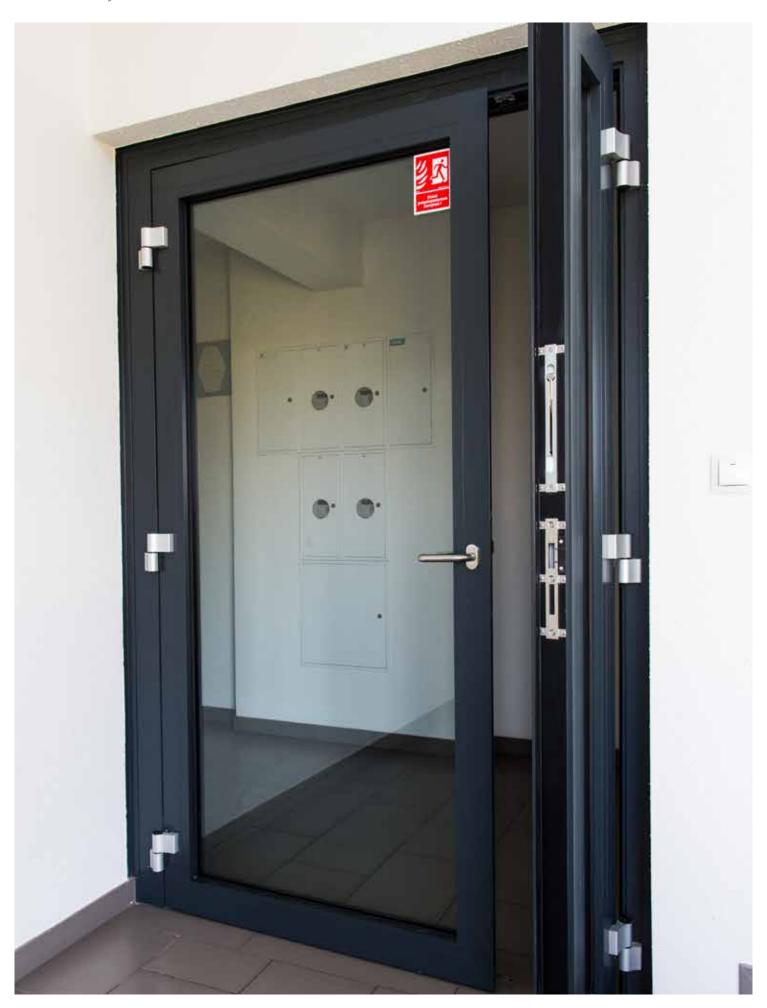

## Table of contents

| Windows, blinds, shutters | 4   |
|---------------------------|-----|
| Single-family houses      | 6   |
| Multi-family houses       | 16  |
| Solutions for businesses  | 20  |
| External doors            | 38  |
| Single-family houses      | 40  |
| Multi-family houses       | 46  |
| Solutions for businesses  | 50  |
| Internal doors            | 58  |
| Garage doors              | 62  |
| Winter gardens            | 72  |
| Terrace systems           | 84  |
| Pergolas                  | 98  |
| Partition walls           | 102 |