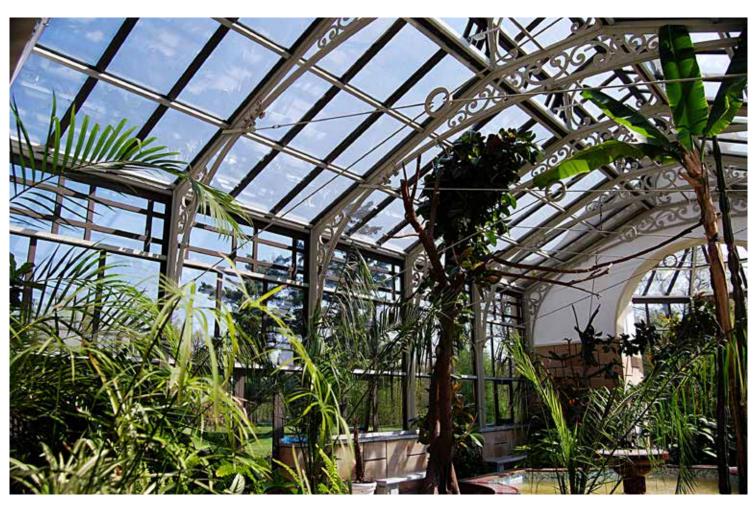

## Table of contents

| Windows, blinds, shutters | 4   |
|---------------------------|-----|
| Single-family houses      | 6   |
| Multi-family houses       | 16  |
| Solutions for businesses  | 20  |
| External doors            | 38  |
| Single-family houses      | 40  |
| Multi-family houses       | 46  |
| Solutions for businesses  | 50  |
| Internal doors            | 58  |
| Garage doors              | 62  |
| Winter gardens            | 72  |
| Terrace systems           | 84  |
| Pergolas                  | 98  |
| Partition walls           | 102 |