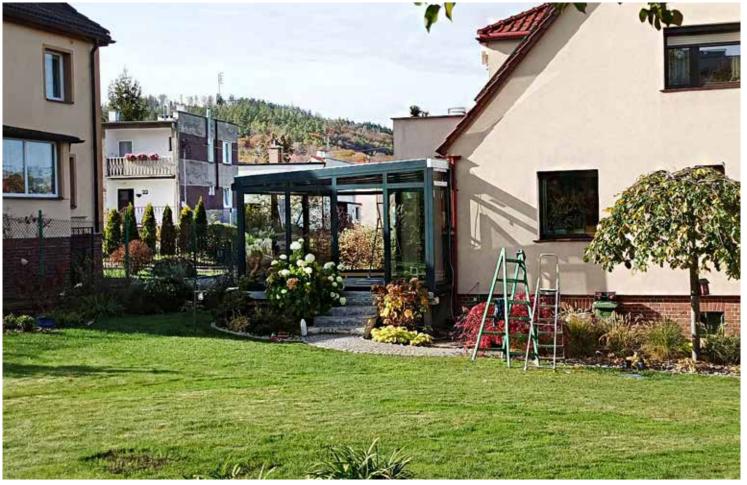

## Table of contents

| Windows, blinds, shutters | 4   |
|---------------------------|-----|
| Single-family houses      | 6   |
| Multi-family houses       | 16  |
| Solutions for businesses  | 20  |
| External doors            | 38  |
| Single-family houses      | 40  |
| Multi-family houses       | 46  |
| Solutions for businesses  | 50  |
| Internal doors            | 58  |
| Garage doors              | 62  |
| Winter gardens            | 72  |
| Terrace systems           | 84  |
| Pergolas                  | 98  |
| Partition walls           | 102 |