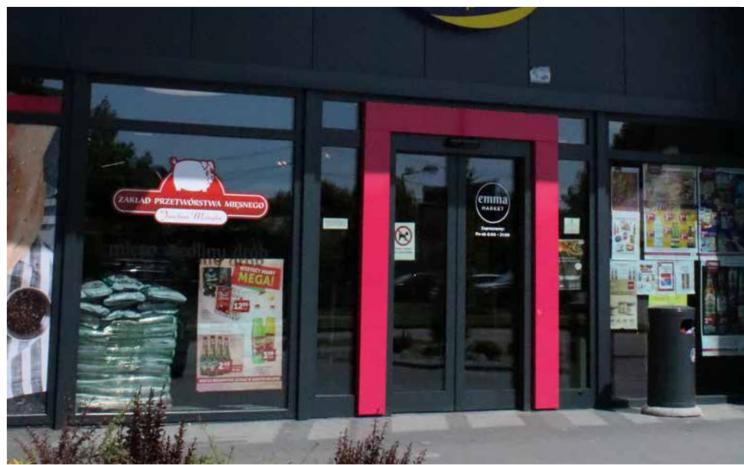

## Table of contents

| Windows, blinds, shutters | 4   |
|---------------------------|-----|
| Single-family houses      | 6   |
| Multi-family houses       | 16  |
| Solutions for businesses  | 20  |
| External doors            | 38  |
| Single-family houses      | 40  |
| Multi-family houses       | 46  |
| Solutions for businesses  | 50  |
| Internal doors            | 58  |
| Garage doors              | 62  |
| Winter gardens            | 72  |
| Terrace systems           | 84  |
| Pergolas                  | 98  |
| Partition walls           | 102 |