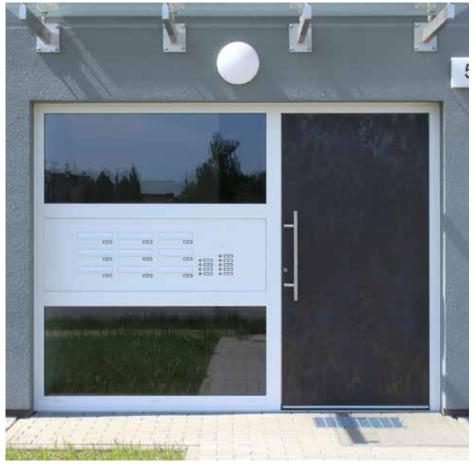

## Table of contents

| Windows, blinds, shutters | 4   |
|---------------------------|-----|
| Single-family houses      | 6   |
| Multi-family houses       | 16  |
| Solutions for businesses  | 20  |
| External doors            | 38  |
| Single-family houses      | 40  |
| Multi-family houses       | 46  |
| Solutions for businesses  | 50  |
| Internal doors            | 58  |
| Garage doors              | 62  |
| Winter gardens            | 72  |
| Terrace systems           | 84  |
| Pergolas                  | 98  |
| Partition walls           | 102 |