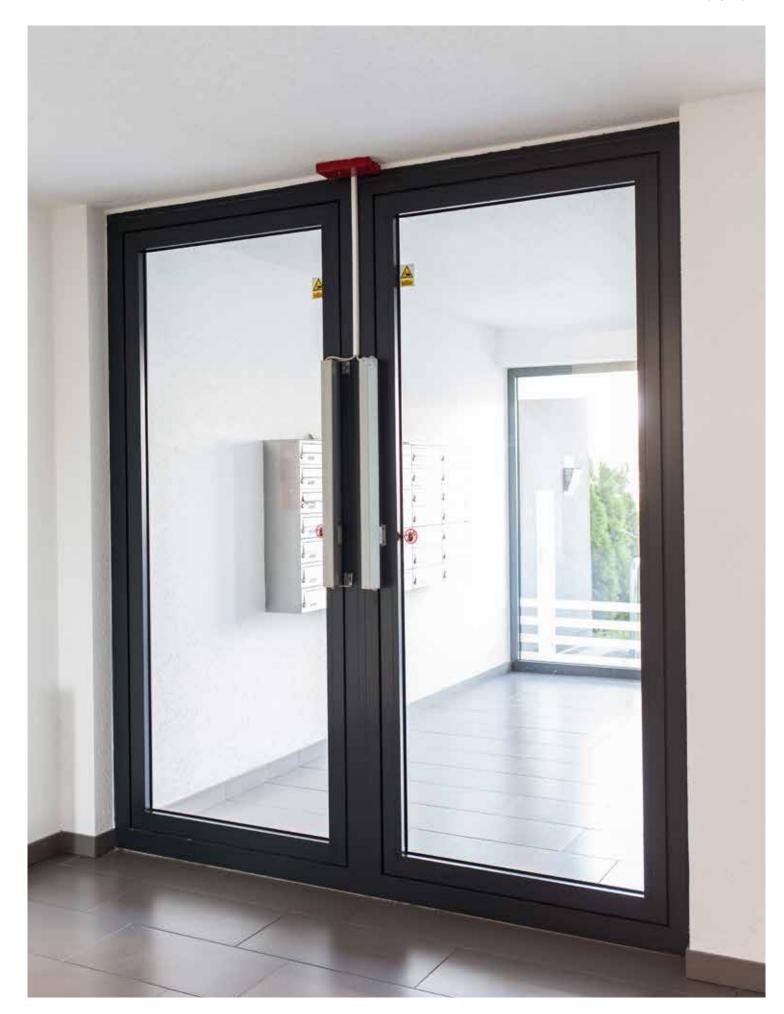

## Table of contents

| Windows, blinds, shutters | 4   |
|---------------------------|-----|
| Single-family houses      | 6   |
| Multi-family houses       | 16  |
| Solutions for businesses  | 20  |
| External doors            | 38  |
| Single-family houses      | 40  |
| Multi-family houses       | 46  |
| Solutions for businesses  | 50  |
| Internal doors            | 58  |
| Garage doors              | 62  |
| Winter gardens            | 72  |
| Terrace systems           | 84  |
| Pergolas                  | 98  |
| Partition walls           | 102 |