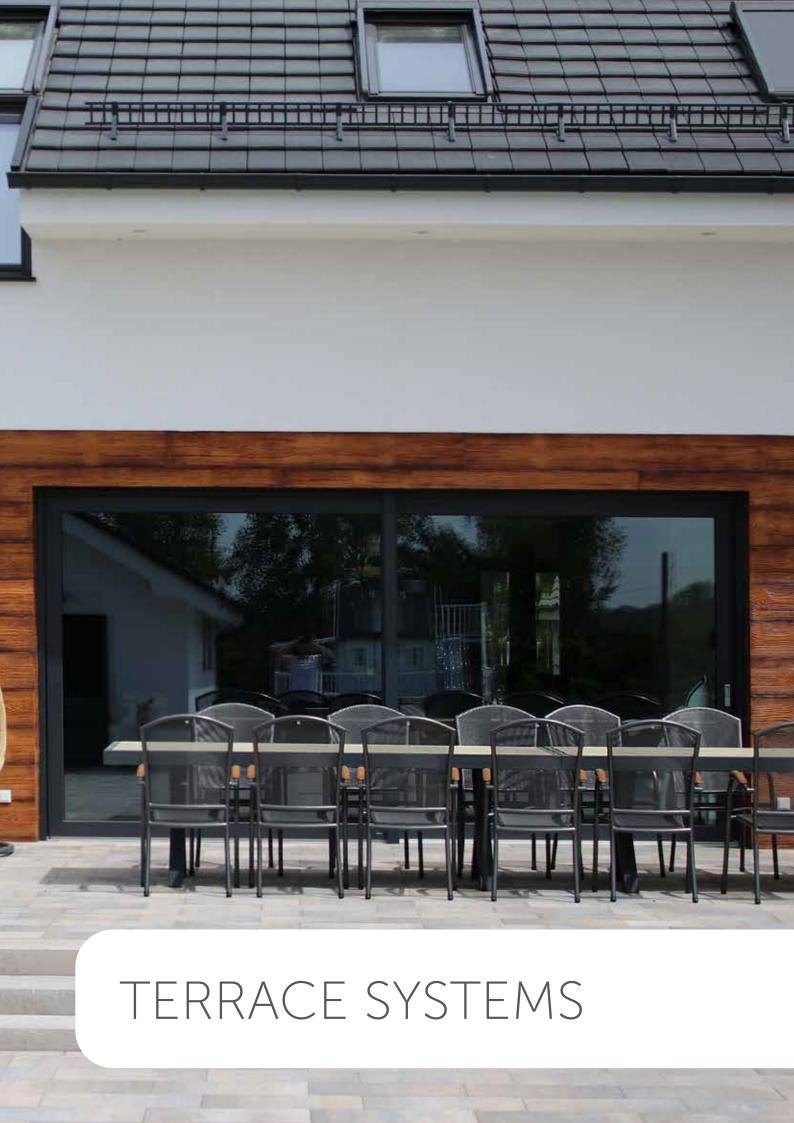

## Table of contents

| Windows, blinds, shutters | 4   |
|---------------------------|-----|
| Single-family houses      | 6   |
| Multi-family houses       | 16  |
| Solutions for businesses  | 20  |
| External doors            | 38  |
| Single-family houses      | 40  |
| Multi-family houses       | 46  |
| Solutions for businesses  | 50  |
| Internal doors            | 58  |
| Garage doors              | 62  |
| Winter gardens            | 72  |
| Terrace systems           | 84  |
| Pergolas                  | 98  |
| Partition walls           | 102 |